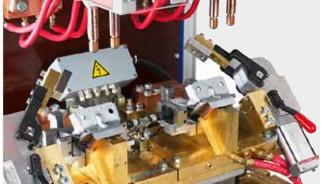

# THE ENTIRE PROGRAM

The MODEL SERIES SF / SL / PL from DALEX actually offers 14 different types of spot welding machine. These models address the needs of specialist manual processing where welding plays an important role.

Technical welding tasks for industrial deployment demand more power, so DALEX offers the significantly stronger **MODEL SERIES PMS** with 8 different machine types for general industrial applications.

All machine types are assembled as a basic modular system with almost unlimited modification possibilities.