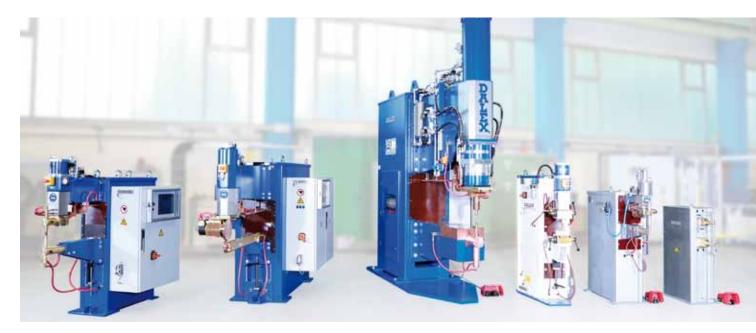

# THE ENTIRE PROGRAM

The MODEL SERIES SF / SL / PL from DALEX actually offers 14 different types of spot welding machine. These models address the needs of specialist manual processing where welding plays an important role.

Technical welding tasks for industrial deployment demand more power, so DALEX offers the significantly stronger **MODEL SERIES PMS** with 8 different machine types for general industrial applications.

All machine types are assembled as a basic modular system with almost unlimited modification possibilities.

# **QUALITY IN SERIES**

Moving up the ladder so to speak, "Custom Fit Product" from DALEX describes the **ROBOT GUN SERIES CZ/XZ** with a modular system program of 24 basic types, where fittings, drive or transformer type are freely configurable.

The HAND GUN SERIES 31 / 32 / 33 / 35 has been developed & designed as flexible and mobile welding units for use in workshops in general. .

MIDDLE FREQUENCY TRANSFORMERS manufactured on our own premises, development & design and manufacture of HIGH-TECH TOOLS from precision materials, high quality COMPONENTS as well as SPARE PARTS AND CONSUMABLES complete our portfolio.