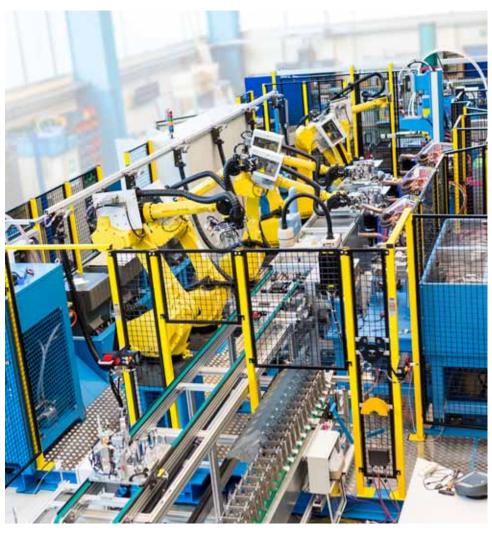

# DIVERSITY OF SPECIAL MACHINE DESIGN

DALEX also manufactures highly-complex production cells in addition to the classical handicraft & industrial machines for spot, projection and roller seam welding. Decades of experience have led to almost perfect systems.

Examples among others are:

- Welding plant with semi & fully automatic workpiece feeding
- Automatic rotary machines
- Linear systems
- Robot cells

# MECHANICAL ENGINEERING AT THE HIGHEST LEVEL

The above-mentioned examples contain not only resistance welding but also systems such as MAG & laser welding, pressing, testing & labelling processes as well as pre & post downstream-switched assembly steps.