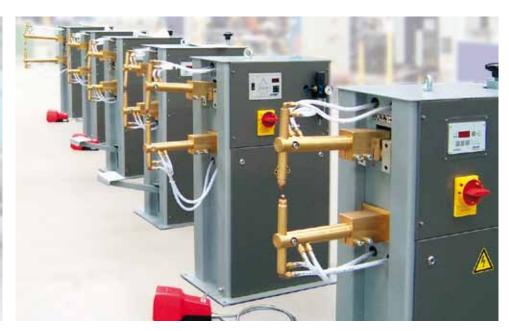

# THE ENTIRE PROGRAM

The MODEL SERIES SF / SL / PL from DALEX actually offers 14 different types of spot welding machine. These models address the needs of specialist manual processing where welding plays an important role.

Technical welding tasks for industrial deployment demand more power, so DALEX offers the significantly stronger **MODEL SERIES PMS** with 8 different machine types for general industrial applications.

All machine types are assembled as a basic modular system with almost unlimited modification possibilities.