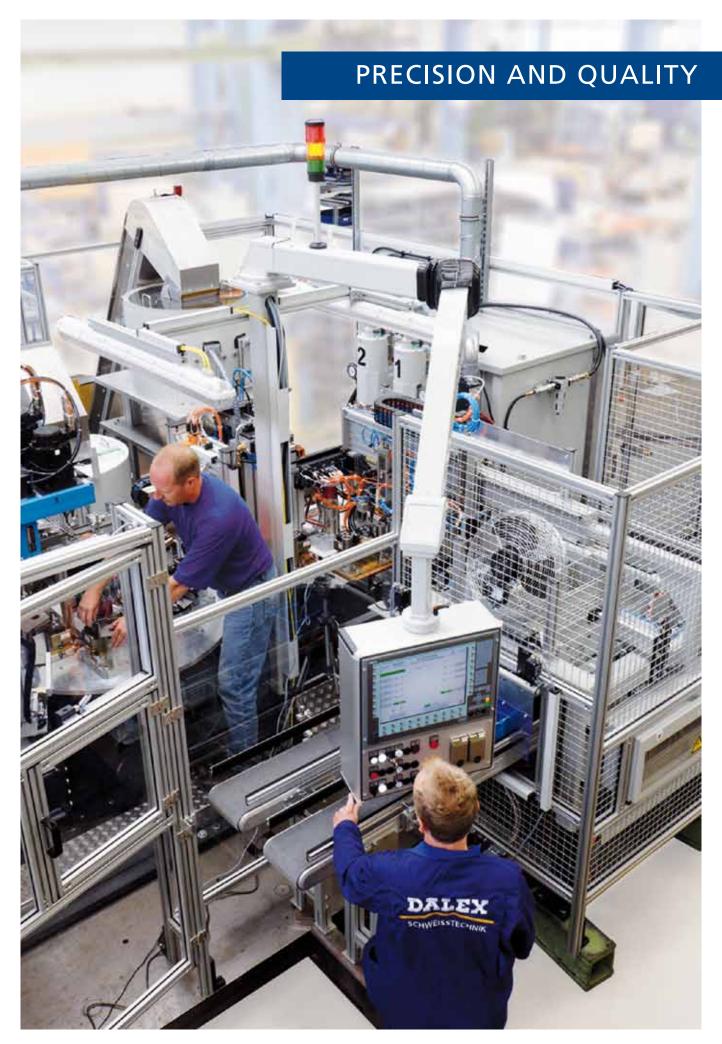

# DIVERSITY OF SPECIAL MACHINE DESIGN

DALEX also manufactures highly-complex production cells in addition to the classical handicraft & industrial machines for spot, projection and roller seam welding. Decades of experience have led to almost perfect systems.

Examples among others are:

- Welding plant with semi & fully automatic workpiece feeding
- Automatic rotary machines
- Linear systems
- Robot cells

# MECHANICAL ENGINEERING AT THE HIGHEST LEVEL

The above-mentioned examples contain not only resistance welding but also systems such as MAG & laser welding, pressing, testing & labelling processes as well as pre & post downstream-switched assembly steps.