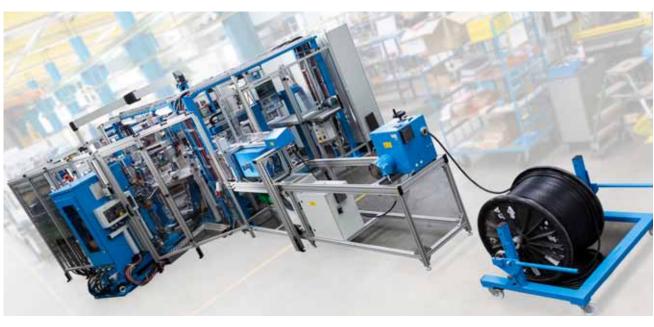

# DIVERSITY OF SPECIAL MACHINE DESIGN

DALEX also manufactures highly-complex production cells in addition to the classical handicraft & industrial machines for spot, projection and roller seam welding. Decades of experience have led to almost perfect systems.

Examples among others are:

- Welding plant with semi & fully automatic workpiece feeding
- Automatic rotary machines
- Linear systems
- Robot cells

# MECHANICAL ENGINEERING AT THE HIGHEST LEVEL

The above-mentioned examples contain not only resistance welding but also systems such as MAG & laser welding, pressing, testing & labelling processes as well as pre & post downstream-switched assembly steps.