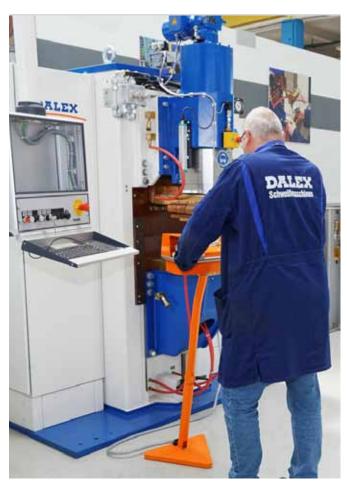

# THE ENTIRE PROGRAM

The MODEL SERIES SF / SL / PL from DALEX actually offers 14 different types of spot welding machine. These models address the needs of specialist manual processing where welding plays an important role.

Technical welding tasks for industrial deployment demand more power, so DALEX offers the significantly stronger **MODEL SERIES PMS** with 8 different machine types for general industrial applications.

All machine types are assembled as a basic modular system with almost unlimited modification possibilities.