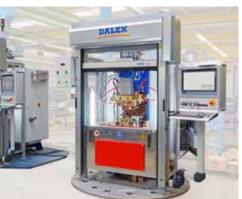

# THE ENTIRE PROGRAM

The MODEL SERIES SF / SL / PL from DALEX actually offers 14 different types of spot welding machine. These models address the needs of specialist manual processing where welding plays an important role.

Technical welding tasks for industrial deployment demand more power, so DALEX offers the significantly stronger **MODEL SERIES PMS** with 8 different machine types for general industrial applications.

All machine types are assembled as a basic modular system with almost unlimited modification possibilities.