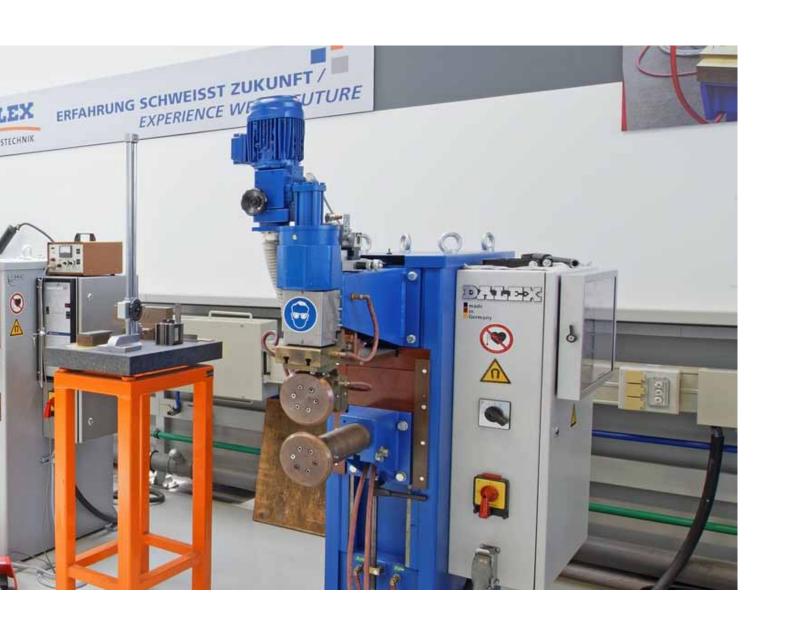

# DIVERSITY OF SPECIAL MACHINE DESIGN

DALEX also manufactures highly-complex production cells in addition to the classical handicraft & industrial machines for spot, projection and roller seam welding. Decades of experience have led to almost perfect systems.

Examples among others are:

- Welding plant with semi & fully automatic workpiece feeding
- Automatic rotary machines
- Linear systems
- Robot cells

# MECHANICAL ENGINEERING AT THE HIGHEST LEVEL

The above-mentioned examples contain not only resistance welding but also systems such as MAG & laser welding, pressing, testing & labelling processes as well as pre & post downstream-switched assembly steps.