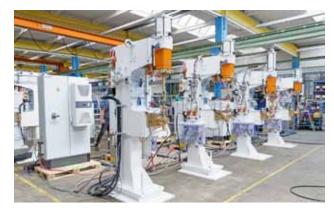

# THE ENTIRE PROGRAM

The MODEL SERIES SF / SL / PL from DALEX actually offers 14 different types of spot welding machine. These models address the needs of specialist manual processing where welding plays an important role.

Technical welding tasks for industrial deployment demand more power, so DALEX offers the significantly stronger **MODEL SERIES PMS** with 8 different machine types for general industrial applications.

All machine types are assembled as a basic modular system with almost unlimited modification possibilities.