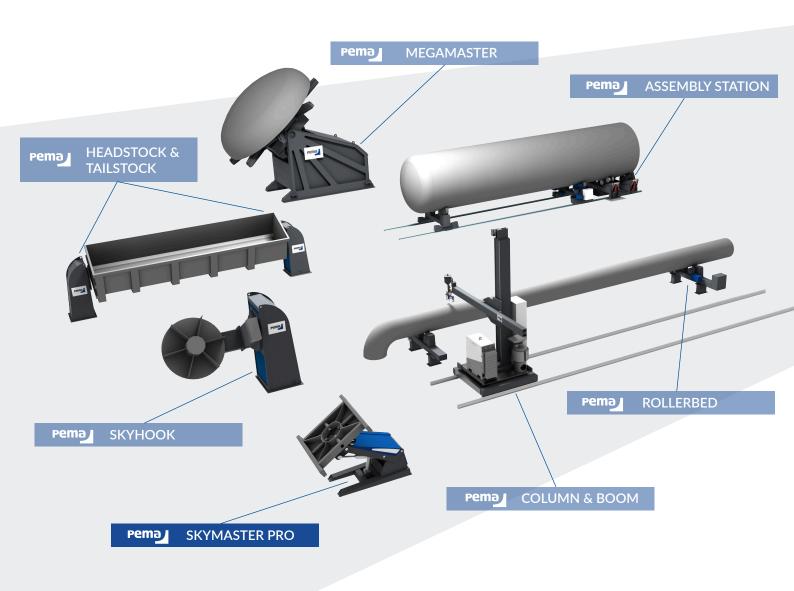

MASTER FASO

35<sub>tons</sub>

Wide selection

Always the optimal dimensions for your production purposes. PRO series available from 750 kg up to 35,000 kg.

70%

More productivity

Pre-programming with browser-based system makes handling significantly faster.