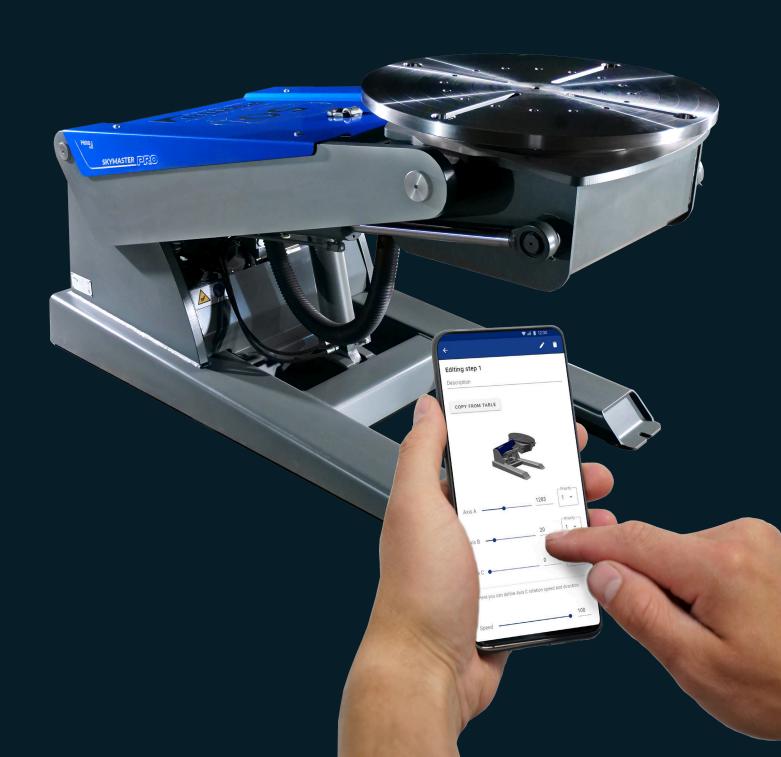

## PEMA SKYMASTER PRO

Programmable, digital and visual.

PEMA SKYMASTER PRO welding positioner represents a fusion of modern digitality and Pemamek's signature positioning technology. All the uniquely capable features of PEMA SKYMASTER PRO are controlled with an intelligent touch screen system.

1,750 positions

**Library for positions** 

Library to save up to 35 work cycles and altogether 1750 positions with import and export feature.

30 seconds

**Quick programming** 

Approximate time spent for programming one step. Easy, isn't it?

Optimized for different devices

Visual interface

Add notes & descriptions

Based on WiFi & Internet

Diagnostic and maintenance

Workcycle import & export