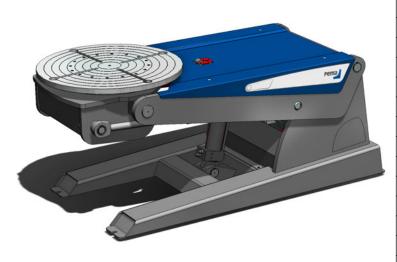

# APS 3500

# **THREE-AXIS POSITIONER, 3500 kg CAPACITY**

## PEMA SKYMASTER SERIES

PEMA Skymaster positioner for extra-heavy work. The height, tilt and rotating speed of work-piece are fully adjustable.

- Work-pieces can be set to the best possible welding positions. As a result welding productivity can be raised significantly.
- Hundreds of man-hours saved yearly compared to manual work-piece handling. With PEMA Skymaster these hours can be used on actual productive work.
- Always the optimal dimensions for your product on purposes. Standard selection from 250 kg up to 35,000 kg.