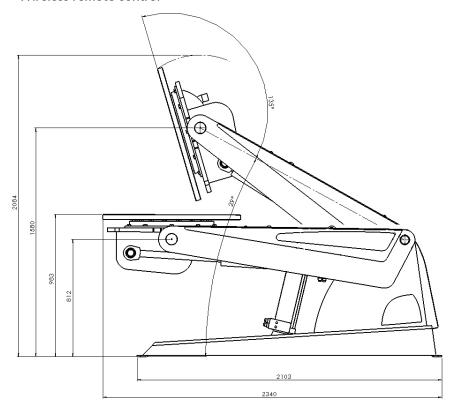

### **Technical data**

|                               | 1             |
|-------------------------------|---------------|
| Max. load (N)                 | 35000         |
| Rotation speed (rpm)          | 0,08-1,6      |
| Max. rotational torque (Nm)   | 2800          |
| Tilting torque (Nm)           | 7500          |
| Tilting / angle (°)           | hydr 135      |
| Tilting time 0-max angle (s)  | 30            |
| Table plate diameter (mm)     | 950           |
| T-slots on table plate        | 4x M20 DIN508 |
| Max.welding current (A)       | 700           |
| Height min-max (mm)           | 980-1750      |
| Width (mm)                    | 1030          |
| Length (mm)                   | 2340          |
| Weight (kg)                   | 1700          |
| Mains supply cable length (m) | 12            |
| Mains supply connection 50 Hz | 3x400V+N+PE   |
| Power (A)                     | 25            |