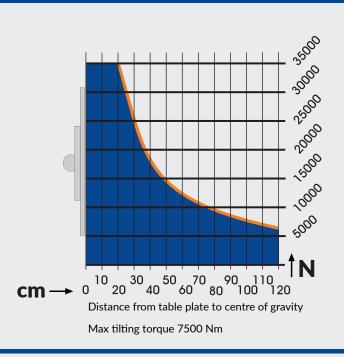

### **Technical data**

|                               | 1             |
|-------------------------------|---------------|
| Max. load (N)                 | 35000         |
| Rotation speed (rpm)          | 0,08-1,6      |
| Max. rotational torque (Nm)   | 2800          |
| Tilting torque (Nm)           | 7500          |
| Tilting / angle (°)           | hydr 135      |
| Tilting time 0-max angle (s)  | 30            |
| Table plate diameter (mm)     | 950           |
| T-slots on table plate        | 4x M20 DIN508 |
| Max.welding current (A)       | 700           |
| Height min-max (mm)           | 980-1750      |
| Width (mm)                    | 1030          |
| Length (mm)                   | 2340          |
| Weight (kg)                   | 1700          |
| Mains supply cable length (m) | 12            |
| Mains supply connection 50 Hz | 3x400V+N+PE   |
| Power (A)                     | 25            |

# LOAD CAPACITY DIAGRAMS