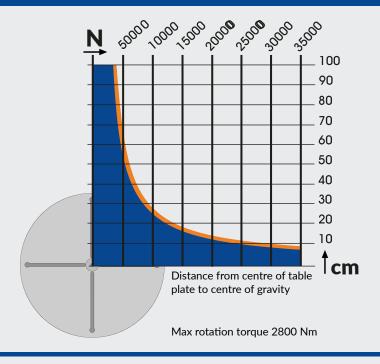

### **Technical data**

|                               | 1             |
|-------------------------------|---------------|
| Max. load (N)                 | 35000         |
| Rotation speed (rpm)          | 0,08-1,6      |
| Max. rotational torque (Nm)   | 2800          |
| Tilting torque (Nm)           | 7500          |
| Tilting / angle (°)           | hydr 135      |
| Tilting time 0-max angle (s)  | 30            |
| Table plate diameter (mm)     | 950           |
| T-slots on table plate        | 4x M20 DIN508 |
| Max.welding current (A)       | 700           |
| Height min-max (mm)           | 980-1750      |
| Width (mm)                    | 1030          |
| Length (mm)                   | 2340          |
| Weight (kg)                   | 1700          |
| Mains supply cable length (m) | 12            |
| Mains supply connection 50 Hz | 3x400V+N+PE   |
| Power (A)                     | 25            |

# LOAD CAPACITY DIAGRAMS