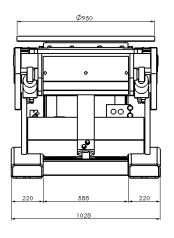

### **Technical data**

|                               | 1             |
|-------------------------------|---------------|
| Max. load (N)                 | 35000         |
| Rotation speed (rpm)          | 0,08-1,6      |
| Max. rotational torque (Nm)   | 2800          |
| Tilting torque (Nm)           | 7500          |
| Tilting / angle (°)           | hydr 135      |
| Tilting time 0-max angle (s)  | 30            |
| Table plate diameter (mm)     | 950           |
| T-slots on table plate        | 4x M20 DIN508 |
| Max.welding current (A)       | 700           |
| Height min-max (mm)           | 980-1750      |
| Width (mm)                    | 1030          |
| Length (mm)                   | 2340          |
| Weight (kg)                   | 1700          |
| Mains supply cable length (m) | 12            |
| Mains supply connection 50 Hz | 3x400V+N+PE   |
| Power (A)                     | 25            |