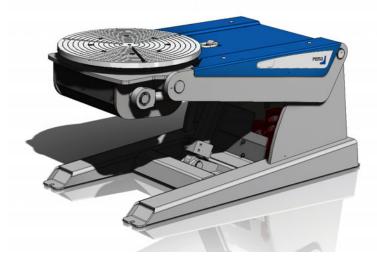

#### PEMA SKYMASTER SERIES

PEMA Skymaster positioner for extra-heavy work. The height, tilt and rotating speed of work-piece are fully adjustable.

- Work-pieces can be set to the best possible welding positions. As a result welding productivity can be raised significantly.

### BETTER PRODUCTIVITY

Lift , rotate or tilt the workpiece. Skymaster guarantees optimal working position, always.