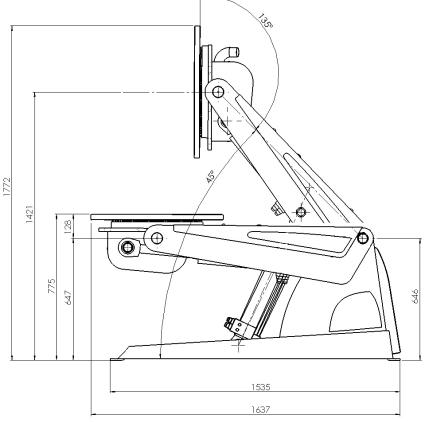

## **Technical data**

| 15000         |
|---------------|
| 0,07-1,3      |
| 1000          |
| 3000          |
| hydr 135      |
| 25            |
| 700           |
| 3x M12 DIN508 |
| 700           |
| 780-1550      |
| 810           |
| 1640          |
| 730           |
| 12            |
| 3x400V+N+PE   |
| 16            |
|               |