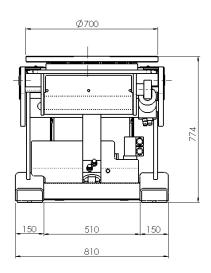

## **Technical data**

| 15000         |
|---------------|
| 0,07-1,3      |
| 1000          |
| 3000          |
| hydr 135      |
| 25            |
| 700           |
| 3x M12 DIN508 |
| 700           |
| 780-1550      |
| 810           |
| 1640          |
| 730           |
| 12            |
| 3x400V+N+PE   |
| 16            |
|               |